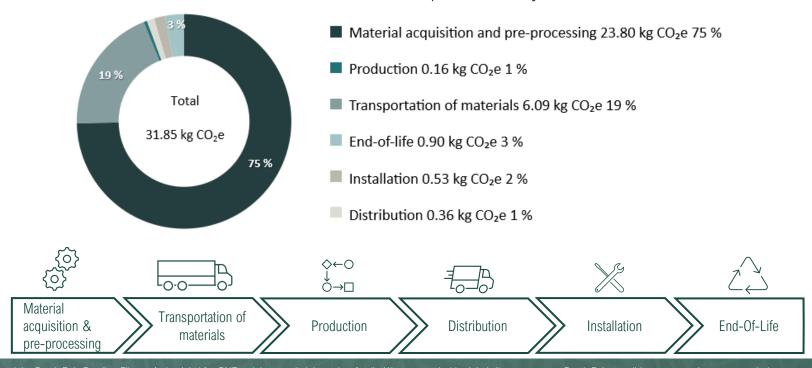

## CARBON FOOTPRINT REPORT

ONE-T40
Total lifecycle emissions
31,85 kg CO<sub>2</sub>e / product

100% climate reduced stainless steel sink\*

## Emission sources of product lifecycle

\*Stala has achieved the South Pole Funding Climate Action label for ONE stainless steel sink product family. We partnered with global climate company South Pole to validate our greenhouse gas emissions, set reduction targets and finance climate action, proportional to the carbon footprint of our ONE product family. Full details of Stala's achievement can be found on the label landing page by scanning the QR code.