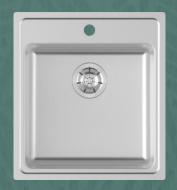

## CARBON FOOTPRINT REPORT

ONE-T40
Total lifecycle emissions
31,85 kg CO<sub>2</sub>e / product

100% climate reduced stainless steel sink\*